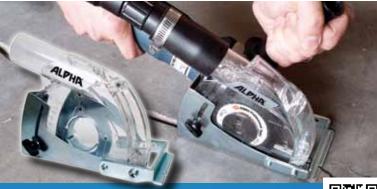

## COGUARE

**Dust Collection Cover For Cutting Applications** 

- **Designed for Collecting Dust When Using** A High-Speed Angle Grinder
- Accepts Up To 5" Diameter Blades
- Can Be Used with or Without A Vacuum
- Fits On Selected 4-1/2"- 5" High-Speed Angle Grinders

alpha

- **Straight Precise Cuts Using Foot Plate**
- Adjustable Cutting Depth