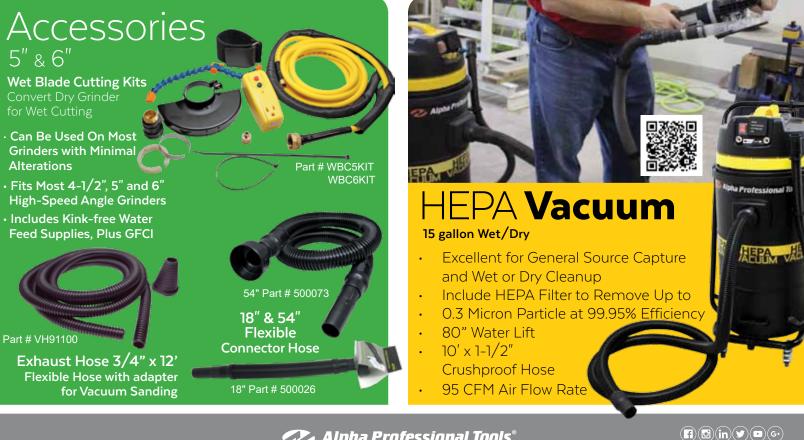

# RD EG

**Economy Grinding Dust Collection Cover** for Larger Grinders

- Efficient, Side Pick-Up Design for Dust Shrouds
- **Eliminates The Problem of Pinching Off The Hose Clamp**
- Adapts To Both 1" and 1-1/2" Hoses
- **Over 2**" of Vertical Adjustment
- Flexible To -20°F and Will Not Crack