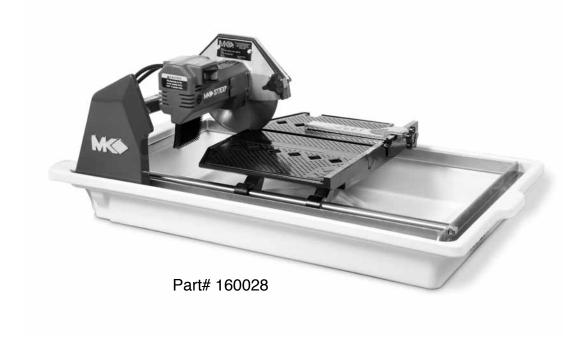

# MK-377EXP TILE SAW OWNER'S MANUAL OPERATING INSTRUCTIONS & PARTS LIST

| Revision 202           | 02.2017 |
|------------------------|---------|
| Manual Part No. 160030 |         |

**Caution:** Read all safety and operating instructions before using this equipment. This parts list **MUST** accompany the equipment at all times.