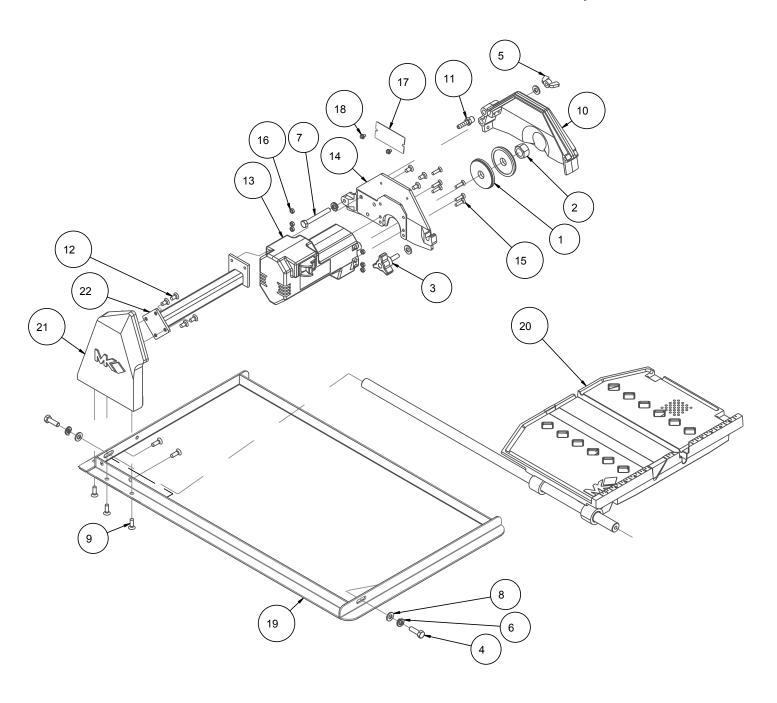

### Saw Assembly B Part #160028

MK-377EXP SAW PARTS LIST

| Item | Description                       | Part #    | Qty |
|------|-----------------------------------|-----------|-----|
| 1    | FLANGE, OUTER, 2-3/8              | 135830    | 2   |
| 2    | NUT, HEX, 5/8-18                  | 135848    | 1   |
| 3    | KNOB, DAVIES, 5/16-18 X 1         | 151681    | 1   |
| 4    | SCREW, HEX HD, 5/16-18 X 1        | 151743    | 2   |
| 5    | NUT, WING, NYLK, 5/16-18          | 151746    | 1   |
| 6    | WASHER, LOCK, SPLIT, 5/16         | 151747    | 3   |
| 7    | SCREW, HEX HD, TAP, 5/16-18X2-1/2 | 151748    | 1   |
| 8    | WASHER, FLAT, SAE, 5/16           | 151754    | 4   |
| 9    | SCREW, FLAT HD, 1/4-20X3/4        | 151657    | 5   |
| 10   | CASTING, BLD GRD, 7", COMP        | 154811    | 1   |
| 11   | FITTING, 1/8 MNPT X 1/4 BARB      | 155809    | 1   |
| 12   | SCREW, FLAT HEAD, 1/4-20X1/2 PHIL | 155812    | 7   |
| 13   | MTR, 5.0 AMP 115V 50/60HZ         | 157226-G  | 1   |
| 14   | CASTING 170, MOTOR MOUNT, COMP    | 157403    | 1   |
| 15   | SCREW, FLAT HD, M5-8X16MM         | 157404    | 6   |
| 16   | NUT, HEX, M58                     | 157405    | 6   |
| 17   | TAG, SERIAL NUMBER, BLANK         | 157500-RW | 1   |
| 18   | SCREW, QUICK DRIVE, #8-32X1/4     | 162850    | 2   |
| 19   | WELDMENT, FRAME                   | 167449    | 1   |
| 20   | ASSY, TABLE, 377EXP               | 170898    | 1   |
| 21   | CASTING, POST, 377EXP, COMP       | 170899    | 1   |
| 22   | ARM, CUTTING HEAD, 377EXP         | 170902    | 1   |