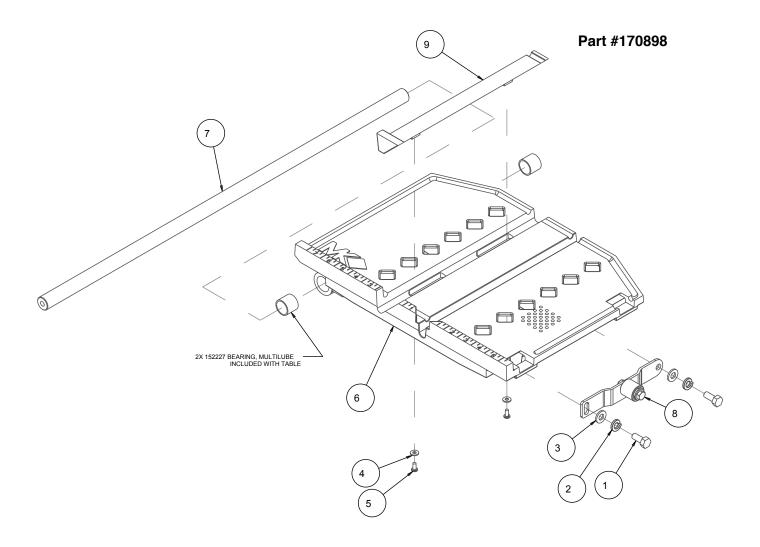

| Item | Description                         | Part # | Qty |
|------|-------------------------------------|--------|-----|
| 1    | 1 SCREW, HEX HD, CAP, 5/16-18 X 3/4 |        | 2   |
| 2    | WASHER, LOCK, SPLIT, 5/16           | 151747 | 2   |
| 3    | WASHER, FLAT, SAE, 5/16             | 151754 | 2   |
| 4    | WASHER, FLAT, SAE, #8               | 155454 | 2   |
| 5    | SCREW, 8-32 X 3/8 PAN HEAD PHILLIPS | 156614 | 2   |
| 6    | CASTING, TABLE, 370/770EXP-COMP     | 159939 | 1   |
| 7    | BAR, GUIDE 3/4 DIA                  | 159942 | 1   |
| 8    | ASSY, WHEEL BRKT, 370EXP            | 168023 | 1   |
| 9    | INSERT, TABLE, 377EXP, COMP         | 170901 | 1   |