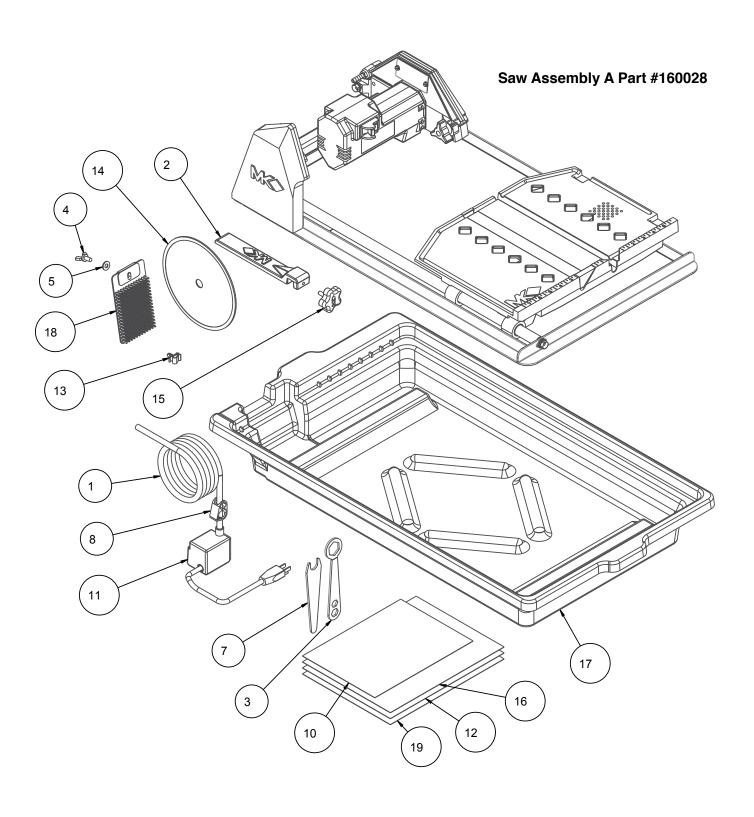

MK-377EXP SAW EXPLODED VIEW

MK-377EXP SAW PARTS LIST

| Item | Description                      | Part #    | Qty |
|------|----------------------------------|-----------|-----|
| 1    | HOSE, VINYL, 1/4X3/8 (6.0')      | 132951    | 1   |
| 2    | CASTING, ACC RIP GUIDE-COMP      | 134551    | 1   |
| 3    | WRENCH, TILE SAW NUT 15/16       | 134684    | 1   |
| 4    | SCREW, WING, 1/4-20X1/2          | 151888    | 1   |
| 5    | WASHER, FLAT, SAE, 1/4           | 151915    | 1   |
| 6    | CARTON, ACCESS PK-101/1080/880   | 153366    | 1   |
| 7    | WRENCH, TILESAW, 11/16 OPEN END  | 153450    | 1   |
| 8    | CLAMP, HOSE, 1/4-1/2 FLOW        | 154394    | 1   |
| 9    | CASTING, BLD GRD, 7", COMP       | 154811    | 1   |
| 10   | CARD, WARRANTY REGISTER SAW      | 155037    | 1   |
| 11   | PUMP, WATER, 115V 60HZ           | 155987-VP | 1   |
| 12   | SELL SHT, TILE ACCESSORY         | 156915    | 1   |
| 13   | CLIP, CORD 1/4" PUSH MOUNT       | 157259    | 1   |
| 14   | MK-HDTCM WET 7X060X7/8           | 157913    | 1   |
| 15   | KNOB, RUBBER, 1/4-20 X 3/4" LONG | 159428-1  | 1   |
| 16   | OWNER'S MANUAL MK-377EXP         | 160030    | 1   |
| 17   | PAN, WATER MK-370EXP/1080        | 160041    | 1   |
| 18   | GUARD, SPLASH                    | 160310    | 1   |
| 19   | SHEET, WARNING LABELS, TILE SAW  | 166012    | 1   |

MK-377EXP SAW EXPLODED VIEW