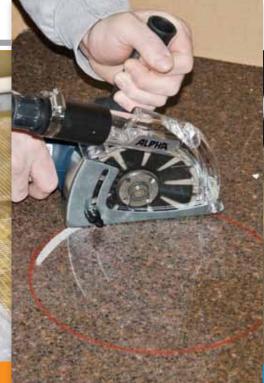

# A VIRTUALLY DUST-FREE SOLUTION!

curve cutting

mesh removal

straight cut

### **ECOGUARD TYPE C**

The Ecoguard Type C is for use when cutting with dry blades up to 5" in diameter. It is made of high-quality construction for heavy-duty applications. This hybrid dust collection cover eliminates the mess and can be used with or without a vacuum!

Products used:

For more information about Alpha® product line, visit us on the web at www.alpha-tools.com.