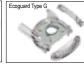

#### **ECOGUARD TYPE G**

The Ecoguard Type G is intended for use when grinding with wheels heavy-duty applications. This dust collection cover creates a virtually connected to a vacuum.

Products used: