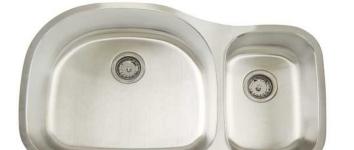

## **Premium 16 Gauge 304 Stainless Steel Double Bowl Undermount Sink**

Model: AR3521-D9/7

### **Dimensions**

Overall Size: 35" x 20 3/4" Left Bowl: 21-1/2" x 19" x 9"D Right Bowl: 10-1/2" x 16" x 7"D

**Optional Accessories** 

Left Bowl Sink Grid: BG-21S Right Bowl Sink Grid: BG-19S

Stainless Steel Sink Cleaner

### **Product Specification**

The undermount sink shall be 35" in length and 20 3/4" in width. Sink shall be made of 16 gauge stainless steel. Sink shall have brushed finished rim. Sink shall be a double bowl. Sink shall be an Artisan model AR3521-D9/7.