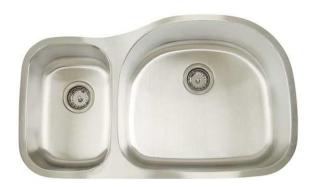

## **Premium 16 Gauge 304 Stainless Steel Double Bowl Undermount Sink**

Model: AR3521-D9/7

### **Dimensions**

Overall Size: 35" x 20 3/4" Left Bowl: 21-1/2" x 19" x 9"D Right Bowl: 10-1/2" x 16" x 7"D

**Optional Accessories** 

Left Bowl Sink Grid: BG-21S Right Bowl Sink Grid: BG-19S

Stainless Steel Sink Cleaner

### **Product Specification**

The undermount sink shall be 35" in length and 20 3/4" in width. Sink shall be made of 16 gauge stainless steel. Sink shall have brushed finished rim. Sink shall be a double bowl. Sink shall be an Artisan model AR3521-D9/7.