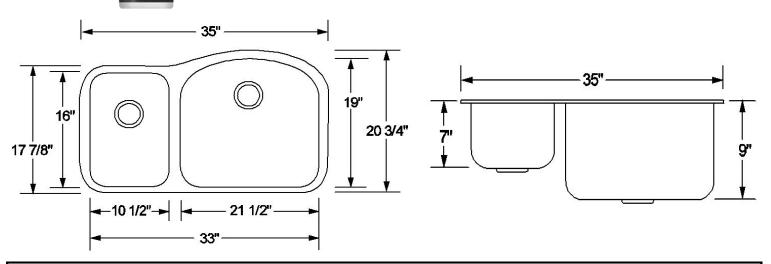

### **Dimensions**

Overall Size: 35" x 20 3/4" Left Bowl: 21-1/2" x 19" x 9"D Right Bowl: 10-1/2" x 16" x 7"D

**Optional Accessories** 

Left Bowl Sink Grid: BG-21S Right Bowl Sink Grid: BG-19S

Stainless Steel Sink Cleaner

### **Product Specification**

The undermount sink shall be 35" in length and 20 3/4" in width. Sink shall be made of 16 gauge stainless steel. Sink shall have brushed finished rim. Sink shall be a double bowl. Sink shall be an Artisan model AR3521-D9/7.

### **Dimensions**

Overall Size: 35" x 20 3/4"
Left Bowl: 10-1/2" x 16" x 7"
Right Bowl: 21-1/2" x 19" x 9"D

Drain Opening: 3 1/2"