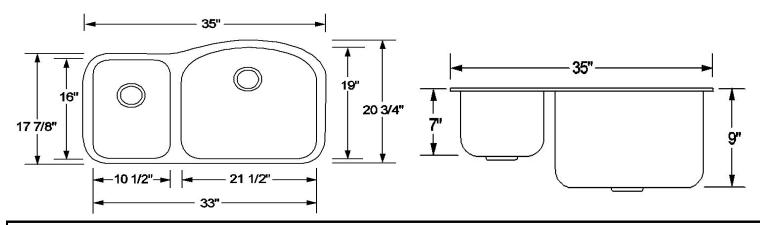

### **Dimensions**

Overall Size: 35" x 20 3/4" Left Bowl: 21-1/2" x 19" x 9"D Right Bowl: 10-1/2" x 16" x 7"D

**Optional Accessories** 

Left Bowl Sink Grid: BG-21S Right Bowl Sink Grid: BG-19S

Stainless Steel Sink Cleaner

Drain Opening: 3 1/2"

Sink Strainer

**BG21S GRID** Optional

**BG19S GRID** Optional

**Features** 

- Heavy 16 gauge 304 stainless steel
- Proprietary V-Therm Shield™
  - Provides superior sound deadening and thermal retention.
- High luster satin finish
- Stain and corrosion resistant