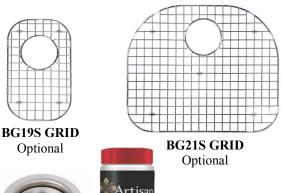

### **Dimensions**

Overall Size: 35" x 20 3/4" Left Bowl: 21-1/2" x 19" x 9"D Right Bowl: 10-1/2" x 16" x 7"D

**Optional Accessories** 

Left Bowl Sink Grid: BG-21S Right Bowl Sink Grid: BG-19S

Stainless Steel Sink Cleaner

Drain Opening: 3 1/2"

Sink Strainer

**BG21S GRID** Optional

**BG19S GRID** Optional

**Features** 

- Heavy 16 gauge 304 stainless steel
- Proprietary V-Therm Shield™
  - Provides superior sound deadening and thermal retention.
- High luster satin finish
- Stain and corrosion resistant

**Sink Strainer** Optional

**Stainless Steel Sink Cleaner** 

Optional

Reverse Model Available: Model AR3521-D9/7 is available with reverse bowls. Specify model AR3521-D9/7R

## **Optional Accessories**

Left Bowl Sink Grid: BG-19SRight Bowl Sink Grid: BG-21S

Sink Strainer

Stainless Steel Sink Cleaner