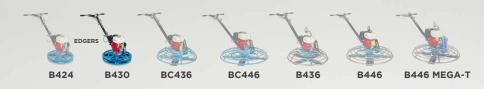

|
|--------------|-----------------------------|
| Engine       | Honda GX160                 |
| Power Output | 4.8hp (3.6kW)               |
| Float Blade  |                             |
| Float Pan    | 30" (72cm)                  |
| Finish Blade | -                           |
| Combo Blade  | 4.75" x 10.5" (12cm x 26cm) |
| Weight       | 148lbs (67kg)               |

## **FEATURES**

- Precision balanced for smooth, easy operation
- Robust gear box with high tensile steel shafting for long life
  Cast iron spider assembly and precision ground arms for tight
- tolerances and faster troweling

  Folding handle for easy storage
- Integrated hoist hook
- Includes pan and combination blades
- Centrifugal safety switch
- Throttle control
- Trowels tightly against edge of walls