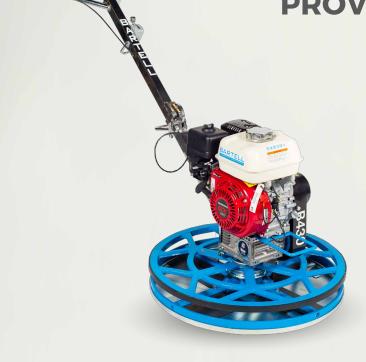

## B430 EDGER WALK-BEHIND TROWEL

## THE ORIGINAL BARTELL EDGER. PROVEN, HIGH QUALITY DESIGN

## **TECHNICAL SPECS**

| Туре         | Gasoline / Petrol           |
|--------------|-----------------------------|
| Engine       | Honda GX160                 |
| Power Output | 4.8hp (3.6kW)               |
| Float Blade  |                             |
| Float Pan    | 30" (72cm)                  |
| Finish Blade | -                           |
| Combo Blade  | 4.75" x 10.5" (12cm x 26cm) |
| Weight       | 148lbs (67kg)               |

## **FEATURES**

- Precision balanced for smooth, easy operation
- Robust gear box with high tensile steel shafting for long life
  Cast iron spider assembly and precision ground arms for tight
- tolerances and faster troweling