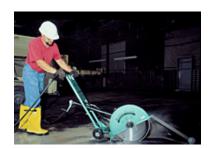

## Item # CSR 150, Walk-Behind Cut-Off Saw - 20" Capacity

## List Price QUOTE

- · Wet or dry cutting of concrete, asphalt and other materials
- Cut up to 7 inch deep with no gas or engine fumes
- · Low-maintenance no belts, pistons, fuel lines or carburetors
- · Designed for tough cutting jobs, including joint sawing, floor sawing, trenching, road repair and plant maintenance
- 9.5 HP pneumatic motor with gearbox drive
- Rugged steel construction yet only 107 lbs.
- · Built-in water connection for wet cutting
- · Built-in oiler for motor lubrication
- · Optional water tank kit