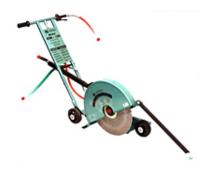

## Item # CSR 150, Walk-Behind Cut-Off Saw - 20" Capacity

## List Price QUOTE

- · Wet or dry cutting of concrete, asphalt and other materials
- Cut up to 7 inch deep with no gas or engine fumes
- · Low-maintenance no belts, pistons, fuel lines or carburetors
- · Designed for tough cutting jobs, including joint sawing, floor sawing, trenching, road repair and plant maintenance
- 9.5 HP pneumatic motor with gearbox drive
- Rugged steel construction yet only 107 lbs.
- · Built-in water connection for wet cutting
- · Built-in oiler for motor lubrication
- · Optional water tank kit

## **SPECIFICATIONS**

| Power [HP]                     | 9.5     |
|--------------------------------|---------|
| Load Speed [rpm]               | 2900    |
| Max. Cut Depth/Capacity [inch] | 7       |
| Max. Blade Capacity            | 20      |
| Air Flow at 100 psi [cfm]      | 92      |
| Drive                          | Gearbox |
| Weight [lbs]                   | 107     |