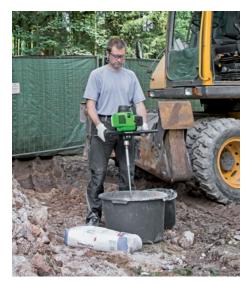

## Gas-Powered Hand-Held Mixer

#### **EHR 750 B**

Powerful, high-torque 4-stroke engine with quick-start electronic ignition

Gas Power for Industry & Construction where electricity or a generator are not available

- Up to 900 lbs. output per hour
- 4-stroke gas motor No oil/gas mix required
- 1-hour runtime before refueling
- For epoxy, self-leveling compounds, finished plaster, latex, mortar and other materials

GAS POWER
RUN 5 HOURS ON
ONLY 1 GALLON!

### LONG RUNTIME FOR JOBSITES WITHOUT ELECTRICITY

Ideal for medium- to high-viscosity powder and liquid materials

| EHR 750 B Specifications |                              |
|--------------------------|------------------------------|
| Capacity                 | 3 bags, 25 gallons, 175 lbs. |
| Output                   | up to 900 lbs./hour          |
| Power                    | 1 HP / Gas                   |
| Free Speed               | 900 RPM                      |
| Load Speed               | 0-450 RPM                    |
| Weight                   | 19.6 lbs.                    |
| Included Paddle          | MG 140                       |