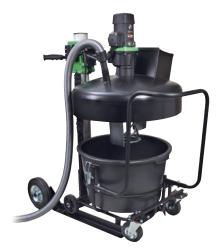

#### **MEGA HIPPO**

Dust extraction port and lid; models for level floors and rough terrain. Mix, transport and pour.

Capacity 6 bags, 23 gallons, 350 lbs.

Output up to 2200 lbs./hour