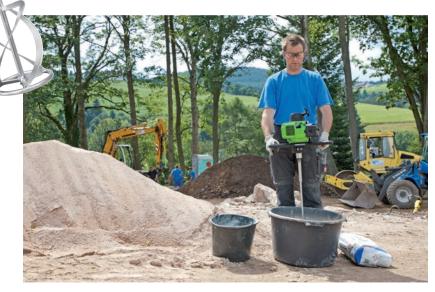

## Gas-Powered Hand-Held Mixer

#### **EHR 750 B**

Powerful, high-torque 4-stroke engine with quick-start electronic ignition

Gas Power for Industry & Construction where electricity or a generator are not available

- Up to 900 lbs. output per hour
- 4-stroke gas motor No oil/gas mix required
- 1-hour runtime before refueling
- For epoxy, self-leveling compounds, finished plaster, latex, mortar and other materials

GAS POWER
RUN 5 HOURS ON
ONLY 1 GALLON!

### LONG RUNTIME FOR JOBSITES WITHOUT ELECTRICITY

Ideal for medium- to high-viscosity powder and liquid materials

| EHR 750 B Specifications |                              |
|--------------------------|------------------------------|
| Capacity                 | 3 bags, 25 gallons, 175 lbs. |
| Output                   | up to 900 lbs./hour          |
| Power                    | 1 HP / Gas                   |
| Free Speed               | 900 RPM                      |
| Load Speed               | 0-450 RPM                    |
| Weight                   | 19.6 lbs.                    |
| Included Paddle          | MG 140                       |