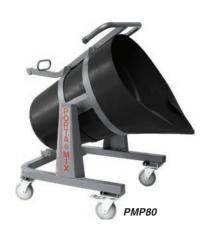

#### **Pelican Transport Cart** Ideal for use with MEGA HIPPO

Capacity 20 gallons

Optional PMP80-23 includes EHR 23/2.4 mixer, clamp, cart and paddle. Capacity 3 bags, 20 gallons, 200 lbs.