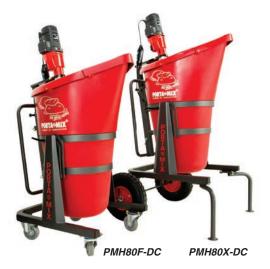

#### **MEGA HIPPO**

Dust extraction port and lid; models for level floors and rough terrain. Mix, transport and pour.

Capacity 6 bags, 23 gallons, 350 lbs.

Output up to 2200 lbs./hour

#### **Pelican Transport Cart** Ideal for use with MEGA HIPPO

Capacity 20 gallons

Optional PMP80-23 includes EHR 23/2.4 mixer, clamp, cart and paddle. Capacity 3 bags, 20 gallons, 200 lbs.