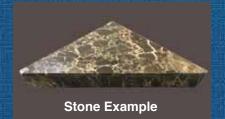

#### Tile Ready Shelf

The Goof Proof Corner Shelf requires a covering with suitable materials for a final finished product. Below are examples of suitable materials for use. Use latex modified thinset or high-quality pure silicone (not included) liberally applied to both tile and shelf, must have 100% coverage. Tile can be applied before or after mounting shelf.