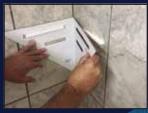

Apply Included Silicone to all areas on side of shelf and inside the groove to bond to rails

Place Goof Proof
Corner Shelf firmly onto
the mounting rail sticks.

So easy, a 6-year-old can do it! see the video at: