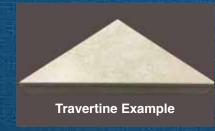

#### Tile Ready Shelf

The Goof Proof Corner Shelf requires a covering with suitable materials for a final finished product. Below are examples of suitable materials for use. Use latex modified thinset or high-quality pure silicone (not included) liberally applied to both tile and shelf, must have 100% coverage. Tile can be applied before or after mounting shelf.

Porcelain tile example