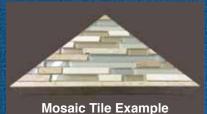

#### Tile Ready Shelf

The Goof Proof Corner Shelf requires a covering with suitable materials for a final finished product. Below are examples of suitable materials for use. Use latex modified thinset or high-quality pure silicone (not included) liberally applied to both tile and shelf, must have 100% coverage. Tile can be applied before or after mounting shelf.