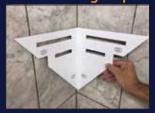

#### **INSTALLATION**

Be sure to watch detailed video at: www.goofproofshowers.com

1 Place the mounting template on the wall with included adhesive stickers.

Add included adhesive to the mounting rail sticks. Attach rail sticks to wall through slots in mounting template & apply pressure. Dries in 60 seconds.