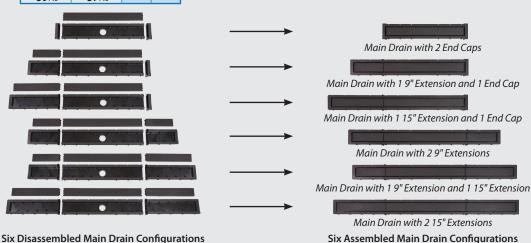

## The No. GPLD/26/60 Goof Proof Linear Drain contains the following items:

1 Main Drain section with insert, 2 End Caps, 2 15.5" Extensions with inserts, 29" Extensions with inserts, 1 Drain Flange Assembly with non-threaded Clamping Ring, 1 Coupling and 1 Hair Screen.

**Six Assembled Main Drain Configurations**