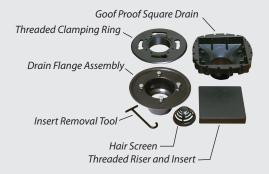

## The No. GPSD Goof Proof Square Drain contains the following items:

1 GPSD Tileable Square Drain, 1 Drain Flange Assembly with Threaded Clamping Ring, 1 Threaded Riser and Insert, 1 Hair Screen and 1 Insert Removal Tool.