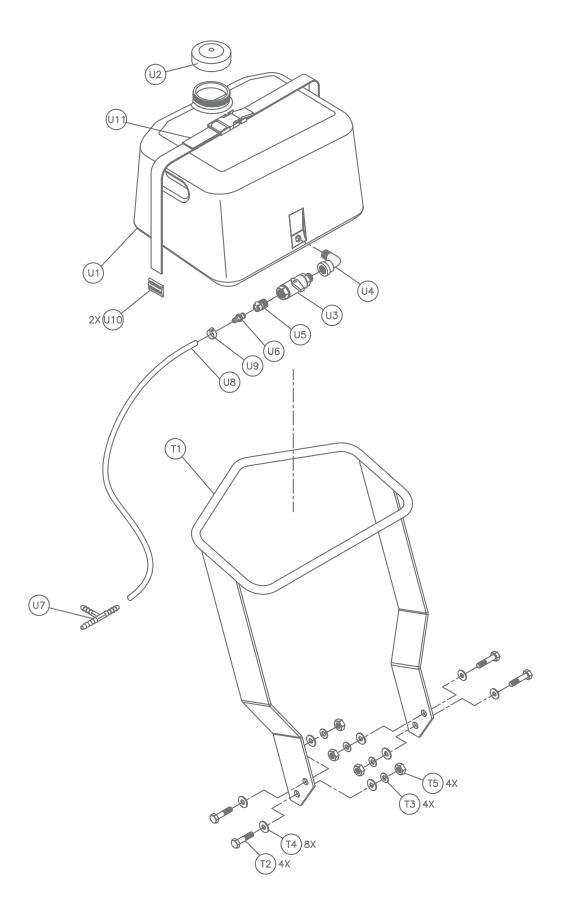

www.mkdiamond.com

# MK-1600 OWNER'S MANUAL & OPERATING INSTRUCTIONS





Revision 202 03.2013

Manual Part# 157841

**Caution:** Read all safety and operating instructions before using this equipment. This owner's manual **MUST** accompany the equipment at all times.





## **EXPLODED VIEW**





| A1       Owner's Manual, MK-1600         A2       Warranty Card         A3       Wrench         A4       Key, 1/4 Hex         B1       Belt Guard         B2       Washer, 5/16 SAE Flat         B3       Washer, 5/16 Split Lock         B4       Screw, 5/16-18 X 1 Hex Head Cap         B5       Screw, 5/16-18 X 3/4 Hex Head Cap         B6       Back Plate, Belt Guard         B7       Washer, 1/4 SAE Flat         B8       Washer, 1/4 SAE Flat         B8       Screw, 1/4-20 X 1/2 Hex Head Cap         B10       Screw, 3/8-16 X 3/4 Hex Head Cap         B11       Washer, 3/8 SAE Flat         B12       Washer, 3/8 Split Lock         B13       Belt, 3V280         B14       Label, Caution, Guards in Place, 1.5X3.0         B15       Label, Caution, Sparkplug         C1       18" Front Blade Guard