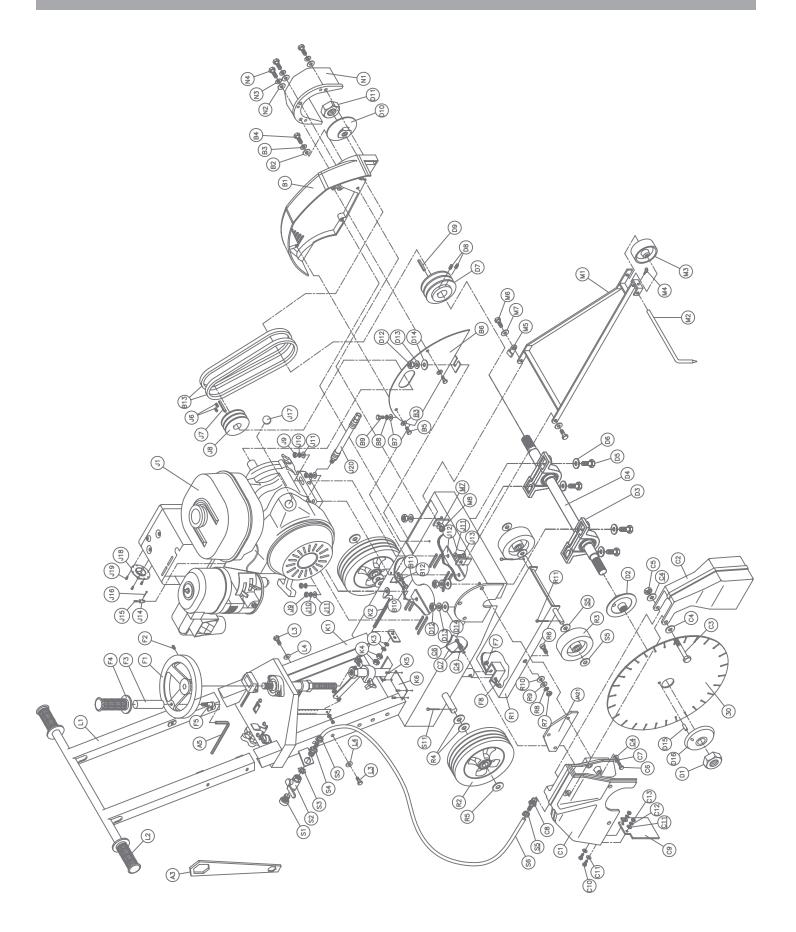

www.mkdiamond.com

# MK-1600 OWNER'S MANUAL & OPERATING INSTRUCTIONS





Revision 202 03.2013

Manual Part# 157841

**Caution:** Read all safety and operating instructions before using this equipment. This owner's manual **MUST** accompany the equipment at all times.





## **EXPLODED VIEW**





| A1       Owner's Manual, MK-1600         A2       Warranty Card         A3       Wrench         A4       Key, 1/4 Hex         B1       Belt Guard         B2       Washer, 5/16 SAE Flat         B3       Washer, 5/16 Split Lock         B4       Screw, 5/16-18 X 1 Hex Head Cap         B5       Screw, 5/16-18 X 3/4 Hex Head Cap         B6       Back Plate, Belt Guard         B7       Washer, 1/4 SAE Flat         B8       Washer, 1/4 SAE Flat         B8       Screw, 1/4-20 X 1/2 Hex Head Cap         B10       Screw, 3/8-16 X 3/4 Hex Head Cap         B11       Washer, 3/8 SAE Flat         B12       Washer, 3/8 Split Lock         B13       Belt, 3V280         B14       Label, Caution, Guards in Place, 1.5X3.0         B15       Label, Caution, Sparkplug         C1