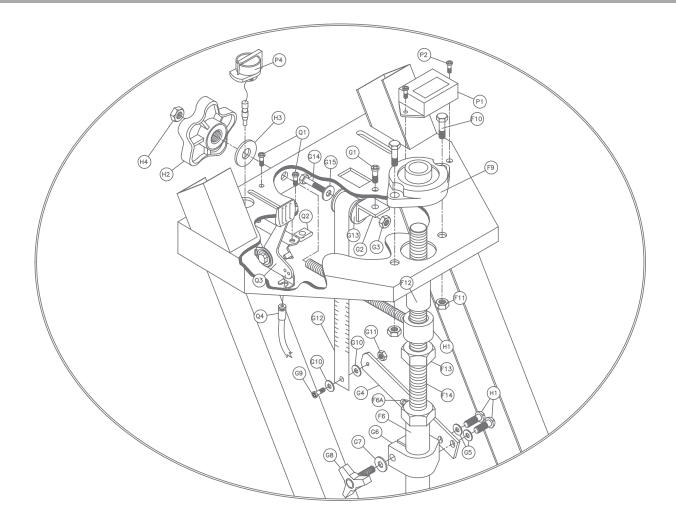

www.mkdiamond.com

# MK-1600 OWNER'S MANUAL & OPERATING INSTRUCTIONS





Revision 202 03.2013

Manual Part# 157841

**Caution:** Read all safety and operating instructions before using this equipment. This owner's manual **MUST** accompany the equipment at all times.





## **EXPLODED VIEW**





| A1       Owner's Manual, MK-1600         A2       Warranty Card         A3       Wrench         A4       Key, 1/4 Hex         B1       Belt Guard         B2       Washer, 5/16 SAE Flat         B3       Washer, 5/16 Split Lock         B4       Screw, 5/16-18 X 1 Hex Head Cap         B5       Screw, 5/16-18 X 3/4 Hex Head Cap         B6       Back Plate, Belt Guard         B7       Washer, 1/4 SAE Flat         B8       Washer, 1/4 SAE Flat         B8       Screw, 1/4-20 X 1/2 Hex Head Cap         B10       Screw, 3/8-16 X 3/4 Hex Head Cap         B11       Washer, 3/8 SAE Flat         B12       Washer, 3/8 Split Lock         B13       Belt, 3V280         B14       Label, Caution, Guards in Place, 1.5X3.0         B15       Label, Caution, Sparkplug         C1       18" Front Blade Guard