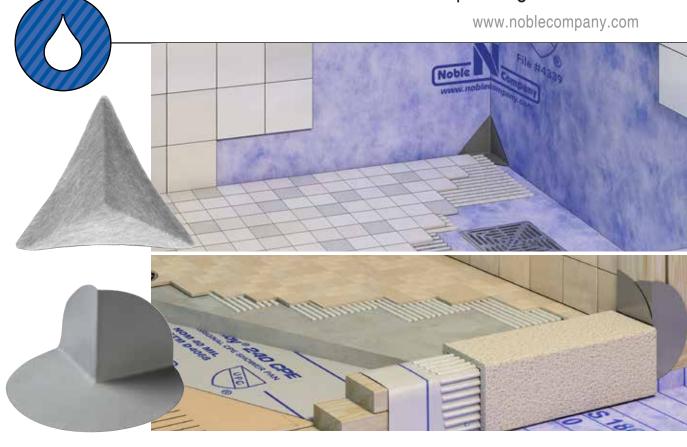

## **Preformed Corners**

Preformed corners protect from leaks in difficult areas like inside corners, dams, and outside corners.

## **INSIDE CORNERS**

- Protects against leaks at inside corners ideal for use with lap corners in waterproofing applications
- Made from Chlorinated Polyethylene (CPE) with non-woven fabric on one side
- Will not rot, crack, or deteriorate due to microorganisms

## **OUTSIDE/DAM CORNERS**

- Protects against leaks at shower dams and/or outside corners
- Made from Chlorinated Polyethylene (CPE)
- Will not rot, crack, or deteriorate due to microorganisms
- Also available in PVC