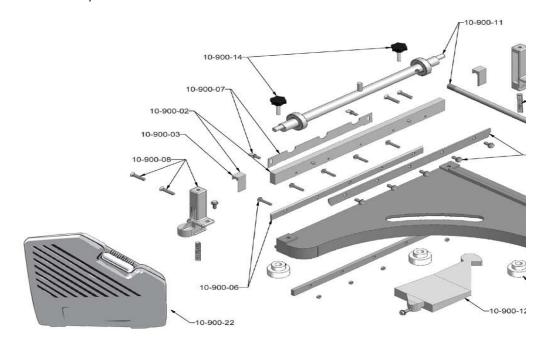

| Roberts      |                                                    |
|--------------|----------------------------------------------------|
| Part #       | Product Description                                |
| 12" VINYL TI | LE CUTTER 10-900                                   |
| 10-900-01    | Base assembly                                      |
| 10-900-02    | Blade carrier bar (with 10-900-03 pillow blocks)   |
| 10-900-03    | Pillow blocks "L " shaped (set of 2)               |
| 10-900-04    | Casters for the Base                               |
| 10-900-05    | Top cutting blade (with bolts)                     |
| 10-900-06    | L ower fixed blade (with bolts)                    |
| 10-900-07    | Floor guide (with 2 wing screws)                   |
| 10-900-08    | L eft post (with screws)                           |
| 10-900-09    | Right post (with screws)                           |
| 10-900-10    | Return springs (set of 2)                          |
| 10-900-11    | Crankshaft with attached handle & grip             |
| 10-900-12    | Tile Guide with wing screw                         |
| 10-900-13    | Rubber feet (set of 3) (attach for stationary use) |
| 10-900-14    | Crankshaft adjusting screw knobs (set of 2)        |
| 10-900-15    | Handle grip (sold separately)                      |
| 10-900-22    | Carry case                                         |