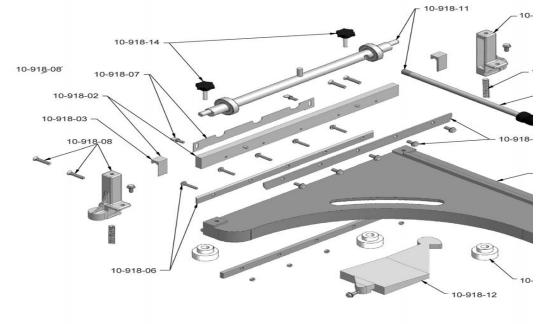

| Roberts           |                                                    |
|-------------------|----------------------------------------------------|
| Part #            | Product Description                                |
| <u> 18" VINYL</u> | TILE CUTTER 10-918                                 |
| 10-918-01         | Base assembly                                      |
| 10-918-02         | Blade carrier bar (with 10-900-03 pillow blocks)   |
| 10-918-03         | Pillow blocks "L " shaped (set of 2)               |
| 10-918-04         | Casters for the Base                               |
| 10-918-05         | Top cutting blade (with bolts)                     |
| 10-918-06         | L ower fixed blade (with bolts)                    |
| 10-918-07         | Floor guide (with 2 wing screws)                   |
| 10-918-08         | L eft post (with screws)                           |
| 10-918-09         | Right post (with screws)                           |
| 10-918-10         | Return springs (set of 2)                          |
| 10-918-11         | Crankshaft with attached handle & grip             |
| 10-918-12         | Tile Guide with wing screw                         |
| 10-918-13         | Rubber feet (set of 3) (attach for stationary use) |
| 10-918-14         | Crankshaft adjusting screwknobs (set of 2)         |
| 10-918-15         | Handle grip (sold separately)                      |