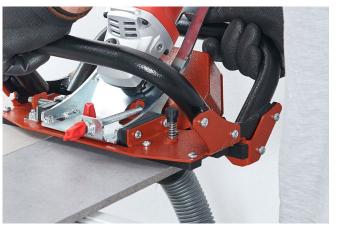

## **POWER MITER**

#### TCLF45DB

- Power 45° miter cut device.
- High quality finish.
- Fast and precise mitering.
- Maximum tile thickness %" (16mm)
- All 600 to 1100W angle grinders.
- Grinder with 5/8" (16mm) arbor attachment.
- Use with 4.5" blade.
- No rail required.
- Use edge of tile as a guide.

- No length limit.
- Two handle to allow necessary pressure.
- Adjust miter with knobs calibration.
- Anti-scratch plastic slides ensure optimal smoothness.
- Depth can be adjusted by a simple turn of a knob.
- Dry or wet use.
- Use proper GFCI protection around water.