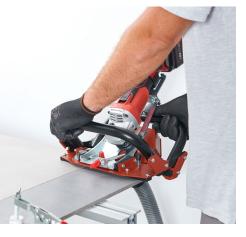

#### TCLF45DB

- Power 45° miter cut device.
- High quality finish.
- Fast and precise mitering.
- Maximum tile thickness %" (16mm)
- All 600 to 1100W angle grinders.
- Grinder with 5/8" (16mm) arbor attachment.
- Use with 4.5" blade.
- No rail required.
- Use edge of tile as a guide.

- No length limit.
- Two handle to allow necessary pressure.
- Adjust miter with knobs calibration.
- Anti-scratch plastic slides ensure optimal smoothness.
- Depth can be adjusted by a simple turn of a knob.
- Dry or wet use.
- Use proper GFCI protection around water.