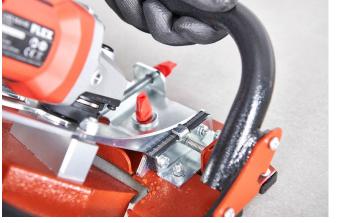

## **POWER MITER**

#### TCLF45DB

- Power 45° miter cut device.
- High quality finish.
- Fast and precise mitering.
- Maximum tile thickness %" (16mm)
- All 600 to 1100W angle grinders.
- Grinder with 5/8" (16mm) arbor attachment.
- Use with 4.5" blade.
- No rail required.
- Use edge of tile as a guide.

- No length limit.
- Two handle to allow necessary pressure.
- Adjust miter with knobs calibration.
- Anti-scratch plastic slides ensure optimal smoothness.
- Depth can be adjusted by a simple turn of a knob.
- Dry or wet use.
- Use proper GFCI protection around water.