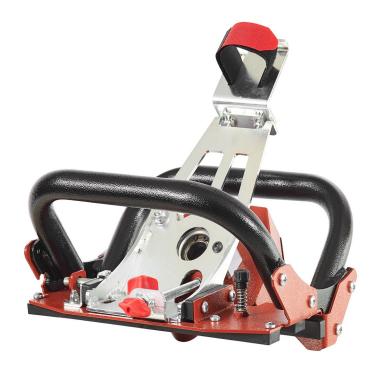

#### TCLF45DB

- Power 45° miter cut device.
- High quality finish.
- Fast and precise mitering.
- Maximum tile thickness %" (16mm)
- All 600 to 1100W angle grinders.
- Grinder with 5/8" (16mm) arbor attachment.
- Use with 4.5" blade.
- No rail required.
- Use edge of tile as a guide.

- No length limit.
- Two handle to allow necessary pressure.
- Adjust miter with knobs calibration.
- Anti-scratch plastic slides ensure optimal smoothness.
- Depth can be adjusted by a simple turn of a knob.
- Dry or wet use.
- Use proper GFCI protection around water.

| PRODUCT<br>BOXED     | BLADE | ANGLE TILT | UNIT NET<br>WEIGHT |  |
|----------------------|-------|------------|--------------------|--|
| 12¼" x 105%" xh 51%" | 4.5"  | 45°        | 4.3kg<br>9.5lbs.   |  |