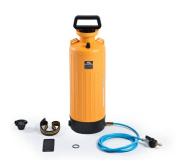

### **TCPWRWF**

Water cooling and dust suppression device. For better finish and quicker cuts. Capacity of 8 liters (1.75 gals) with relief valve.