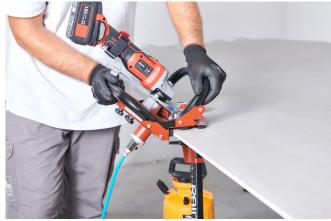

#### TCLF45DB

- Power 45° miter cut device.
- High quality finish.
- Fast and precise mitering.
- Maximum tile thickness %" (16mm)
- All 600 to 1100W angle grinders.
- Grinder with 5/8" (16mm) arbor attachment.
- Use with 4.5" blade.
- No rail required.
- Use edge of tile as a guide.

- No length limit.
- Two handle to allow necessary pressure.
- Adjust miter with knobs calibration.
- Anti-scratch plastic slides ensure optimal smoothness.
- Depth can be adjusted by a simple turn of a knob.
- Dry or wet use.
- Use proper GFCI protection around water.

### **TCPWRWF**

Water cooling and dust suppression device. For better finish and quicker cuts. Capacity of 8 liters (1.75 gals) with relief valve.