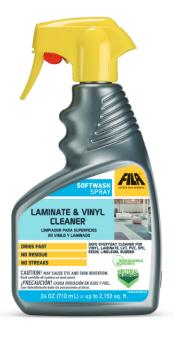

# LAMINATE & VINYL CLEANER

## **SOFTWASH SPRAY**

VINYL, LAMINATE, LVT, PVC, SPC, RESIN, LINOLEUM, RUBBER

DRIES FAST.

- NO RESIDUE.
- NO STREAKS.

### Coverage: 24 OZ (710 ml)

up to 2,153 sq. ft. (200 m<sup>2</sup>) Coverage rates are indicative.

#### Packaging:

24 OZ (710 ml) 6 spray bottles per box