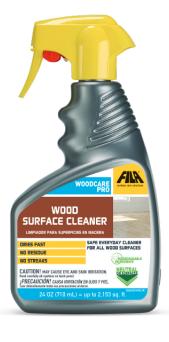

# WOOD SURFACE **CLEANER**

## **WOODCARE PRO**

**ALL WOOD SURFACES** 

#### **WHAT IT'S FOR**

- Deep cleans all wood floors.
- Maintains the surface's natural beauty.
- Perfect for all wood surfaces: tables, doors, furniture, baseboards.

#### **ADVANTAGES**

- Dries fast.
- No rinsing necessary.
- No streaks.
- Does not damage surfaces
- Neutral on surfaces.
- Contains biodegradable ingredients.
- Interior and exterior use.

- DRIES FAST.
- NO RESIDUE.
- NO STREAKS.

24 OZ (710 ml) up to 2,153 sq. ft. (200 m<sup>2</sup>) Coverage rates are indicative.

**REV. 00** 

Packaging:

24 OZ (710 ml) 6 spray bottles per box

Data sheets are subject to change without notice. Revision date: 2023.03